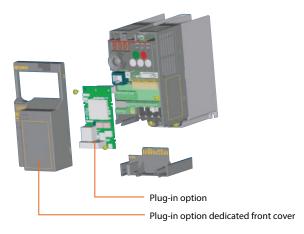

#### **EASY INTEGRATION**

FR-E700 is compatible with a host of option cards, allowing it to be integrated into complex systems. Communication over factory fieldbus or Ethernet networks is a breeze.

A special redundant circuit in FR-E700 allows the elimination of a dedicated emergency stop contactor, reducing installation cost and installation space.