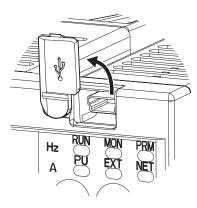

#### **FAST SET-UP**

The built-in USB port in the FR-E700 Series drives enables fast and simple programming and diagnostics via FR CONFIGURATOR software. Set all drive parameters without powering up the drive using the FR-PU07BB battery powered parameter keypad.