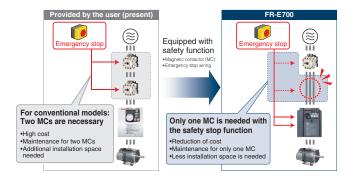

#### **EASY INTEGRATION**

FR-E700 is compatible with a host of option cards, allowing it to be integrated into complex systems. Communication over factory fieldbus or Ethernet networks is a breeze.

A special redundant circuit in FR-E700 allows the elimination of a dedicated emergency stop contactor, reducing installation cost and installation space.