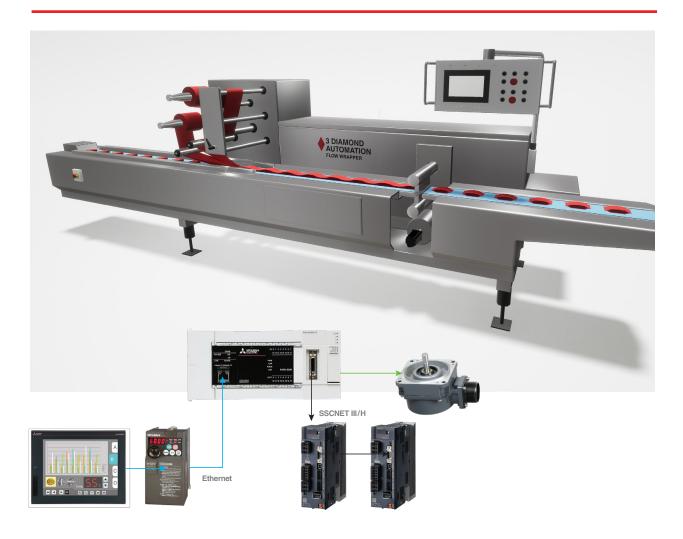

### **OVERVIEW**

Wrapping machines are often placed at the end of manufacturing lines to wrap products in plastic film material. To achieve production efficiencies, iQ-F Series compact PLCs and integrated motion control the cutting axis with flying shear motion, so products keep moving continuously forward. With GT25 Series HMIs, remote connections are individualized so operators, maintenance engineers, and managers can check the relevant machine information.

### SOLUTION SET

PLC: iQ-F Series

Motion Control: FX5 Simple Motion

HMI: GT25 Series

Network: SSCNETIII/H

Conveyor: FR-E700 Series

Indexer: MR-JE Series

Flying Shear: MR-JE Series

#### **KEY PRODUCT ATTRIBUTES**

- Seamless connectivity
- Highly integrated PLC, HMI, motion controls
- Remote monitoring with security
- One motion network
- Flying shear cam profile
- Mark detection