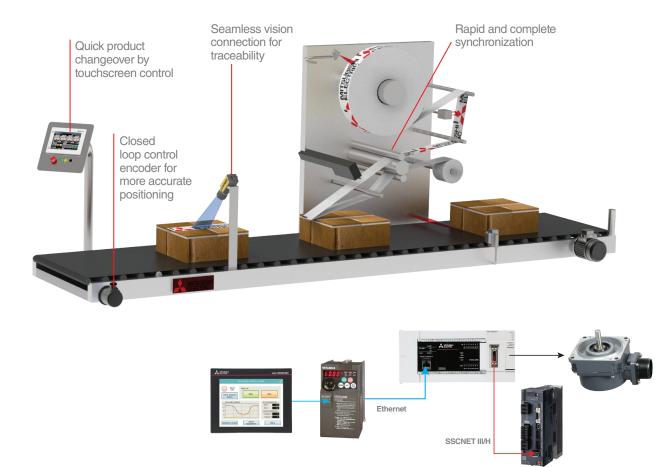

#### **OVERVIEW**

Labeling is essential to a company's brand. End users demand labeling machines that deliver high output, consistency, and reliability to ensure the quality of their product, without slowing down production. High speed registration and encoder following is used in order to accurately position labels on various formats including bags, bottles, boxes, and trays. iQ-F Series compact controllers and integrated motion control combine with the VFD for the conveyor and servo drives for labeling on one network, providing a smart solution that improves OEE and assures hassle-free maintenance.

#### SOLUTION SET

PLC: iQ-F Series Motion Control: FX5 Simple Motion HMI: GT21 Series VFD: FR-E700 Series Servo Amplifier: MR-JE Series

### **KEY PRODUCT ATTRIBUTES**

- Seamless connectivity
- Highly integrated PLC, HMI, motion controls
- Cam profile generation
- Deterministic and synchronized motion communication

#### THE BOTTOM LINE

- Reduce development time
- User-friendly HMI screens monitor servo amplifier alarms
- Native communication to Cognex camera
- Create cam profile with generator tool
- One software design environment for PLC and motion
- Prevent untimely shutdowns
  - Real-time machine analysis and diagnostics
  - Monitor component health
  - Backup/restore PLC program from SD card
- Full synchronous performance in multi-axis system
  - Highly responsive SSCNET III/H 0.222ms cycle time
  - Complete deterministic and synchronized communication
- Handles multiple package formats
  - Touchscreen recipe control
- Improve quality
  - Verify consistency with connectivity to vision system
- Comply with reporting regulations
  - Collect scanned barcode information
  - Transfer data to upper level IT network