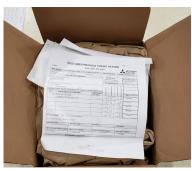

Place the original product box into an outer carton with adequate protective packing to avoid shipping damage.

**Enclose a copy of the RPA** form inside the shipping box.

**Include RPA Number** on shipping label to assure timely processing. (ex RPA # 6XXXXXXX)