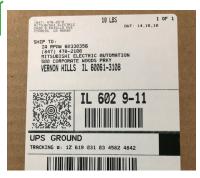

## **HOW TO PACKAGE YOUR RETURN**

When returning materials for credit, they must have **NO markings**, **shipping labels**, **or stickers/labels on the product carton** other than the accepted re-labeling sticker as shown at right.

Label size **may not exceed** two inches in height and four inches in width (2" H x 4" W). Label can be placed on the side or bottom of the carton.

- Label must be white with black ink imprint only.
- Label must be applied within one inch (1") of the lower left corner and one inch (1") above the bottom of carton.

## **RETURN ADDRESS:**

MITSUBISHI ELECTRIC AUTOMATION, INC.

RPA Number 500 Corporate Woods Parkway Vernon Hills, IL 60061 USA