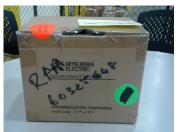

## **HOW TO PACKAGE YOUR RETURN**

When returning materials for credit, they must have **NO markings**, **shipping labels**, **or stickers/labels on the product carton** other than the accepted re-labeling sticker as shown at right.

Place the original product box into an outer carton with adequate protective packing to avoid shipping damage.

**Enclose a copy of the RPA** form inside the shipping box.

**Include RPA Number** on shipping label to assure timely processing. (ex RPA # 6XXXXXXX)