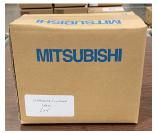

## **HOW TO PACKAGE YOUR RETURN**

When returning materials for credit, they must have **NO markings**, **shipping labels**, **or stickers/labels on the product carton** other than the accepted re-labeling sticker as shown at right.

Label size **may not exceed** two inches in height and four inches in width (2" H x 4" W). Label can be placed on the side or bottom of the carton.

- Label must be white with black ink imprint only.
- Label must be applied within one inch (1") of the lower left corner and one inch (1") above the bottom of carton.