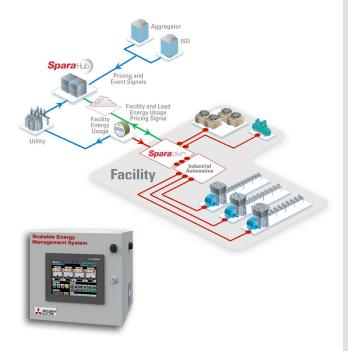

#### Integrated Energy & Demand Solution

Mitsubishi Electric energy monitoring systems and Powerit Solutions' Spara DM have accessibility to the entire industrial automation energy and demand infrastructure, which leverages existing system hardware, protecting the customers' hardware investment.

# Powerit Solutions<sup>®</sup>

Mitsubishi Electric Automation's energy monitoring solutions provide customers all the energy data they need. Mitsubishi energy monitoring products are ready to start monitoring energy usage right out of the box, so facility managers know exactly how much and where energy is being used, and can identify ways to use energy more effectively. Powerit's Spara Demand Manager (Spara DM<sup>™</sup>) software adds the ability to effectively manage that electrical demand. Spara DM runs in the Mitsubishi hardware environment, allowing accessibility to the entire industrial automation energy and demand infrastructure. Connection with industrial and building automation systems enables fine-tuned peak demand control, automated demand response, and dynamic pricing optimization. The improvement of energy demand control to existing hardware protects the customers' hardware investment, allows users to pay the lowest electricity rates possible and earn money through utility incentive programs.