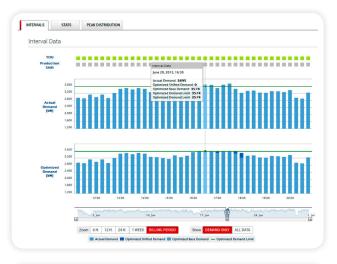

#### Mitsubishi Electric and Powerit Solutions Demand Analysis

With existing Mitsubishi Electric hardware, customers can quantify their energy profile and potential demand savings.