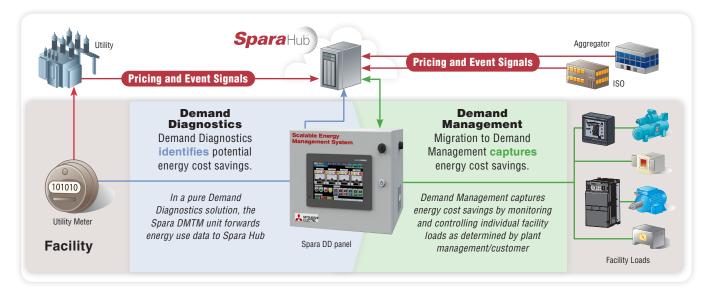

#### **Scalable Demand Management Solution**

Mitsubishi Electric hardware and Powerit Solutions software enable manufacturing facilities to effectively control their kW demand to reduce their energy bill. This solution is scalable from a plant to enterprise level without compromising production, quality or safety.

#### Integrated Energy & Demand Solution

Mitsubishi Electric energy monitoring systems and Powerit Solutions' Spara DM have accessibility to the entire industrial automation energy and demand infrastructure, which leverages existing system hardware, protecting the customers' hardware investment.