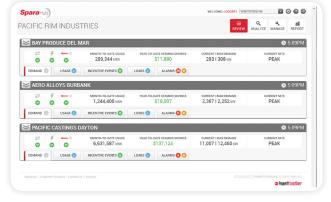

#### **Key Features**

- Intelligent Demand Management reduce electrical energy costs without compromising production, quality or safety. Use customer defined rules to prioritize loads to protect equipment, process, and product.
- Smart Grid Connected utilize real-time energy pricing, and integrate with the latest ISO, utility, or aggregator programs.
- Advanced Demand Control and Analytics focus on the processes and loads contributing to peak demand charges.
- Enterprise Energy View Reduce, consolidate, and compare energy usage from multiple sites.
- User-Friendly Tool Simplify demand management through a clear interface to set demand limit and load constraints, view demand control actions and savings, and manage demand response participation.
- Hosted Energy Data Easily access data from any internet device without maintaining a VPN.
- Robust Data Storage Protect energy data from local intranet issues and equipment failure.