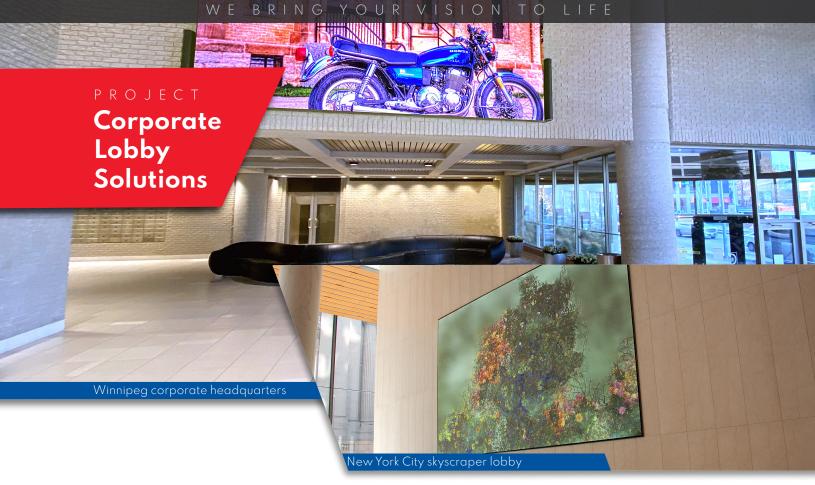

## **New York City**

A 1.6mm fine pitch display was installed to create a dynamic art display in the lobby of a 67-floor supertall skyscraper in midtown Manhattan, New York City. The artistic display content was created to transform throughout the day and with the change of seasons.

## Winnipeg

A 1.58mm fine pitch display was installed in the lobby of a 32-story office tower located in downtown Winnipeg, Manitoba. The display helps bring the space to life with continuously changing art, news, and other information.