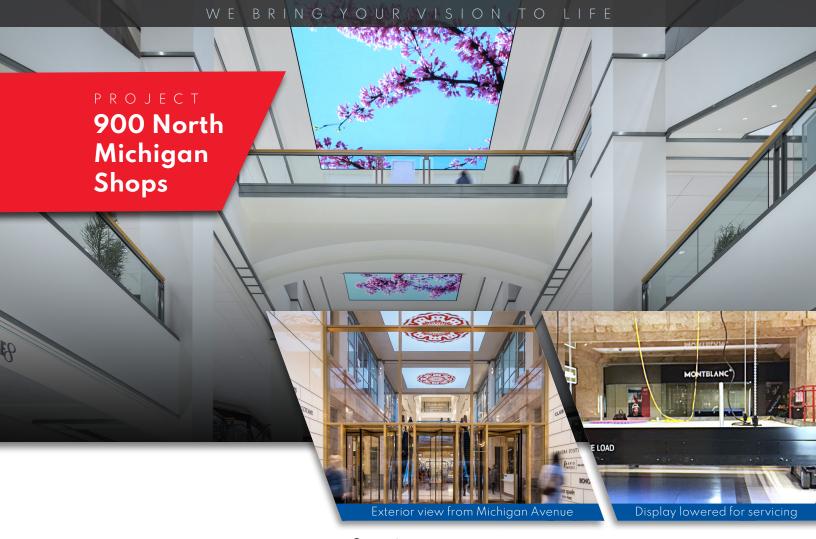

## **Overview**

900 North Michigan Shops is a highly desired shopping destination located on Chicago's vibrant Magnificent Mile. For this project Mitsubishi Electric designed, fabricated and installed a truly one-of-a-kind signature ceiling mounted display system utilizing the latest in 4mm LED display technology.

## **Features**

The displays are located 85° above floor level. The existing ceiling would not allow for rear service access due to depth limitations in the ceiling cavity. Mitsubishi Electric engineered and installed a high-precision custom hoist system and service process to address these site conditions. This system facilitates service access while maintaining a perfect 1° opening around all four sides of the display. The openings provide needed airflow and an aesthetically pleasing visual trim.